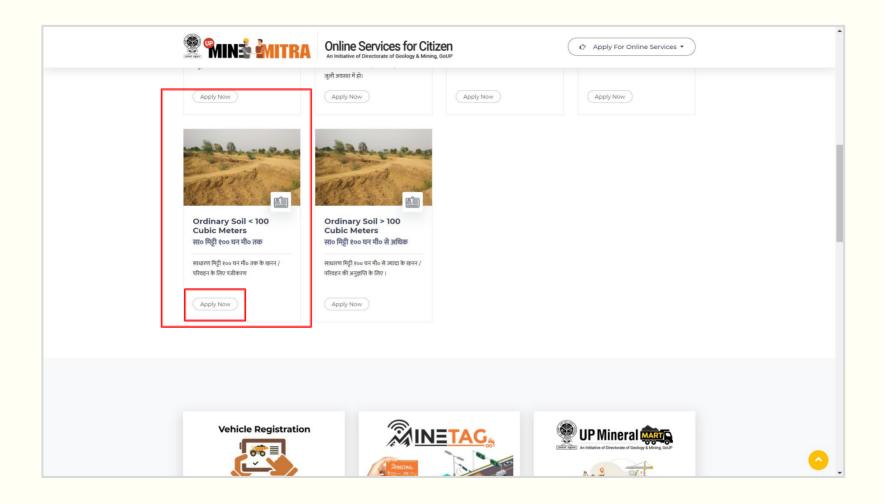

# **APPLICANT PANEL**

1. The applicant visits the departmental portal <u>https://www.upminemitra.in</u> and clicks on "Apply Now" button of the Ordinary Soil less then (< )100 Cubic Meter block, highlighted in red in the following screenshot.