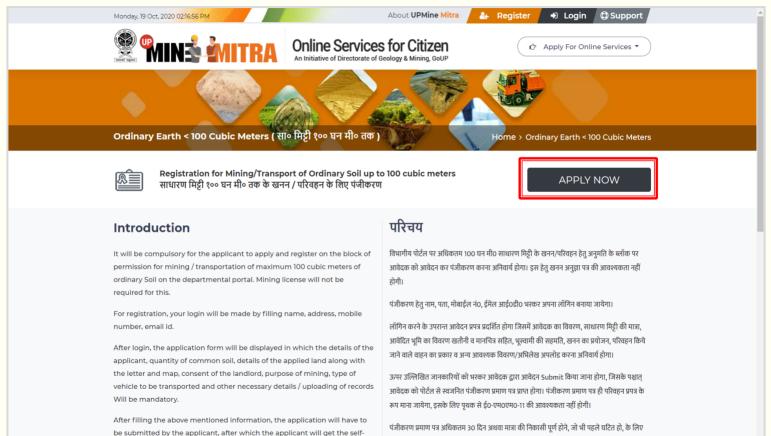

 On clicking Apply Now the applicant lands on the page which describes the process flow, requirements and checklist of documents regarding the process of obtaining approval for Ordinary Soil < 100 Cubic Meter.